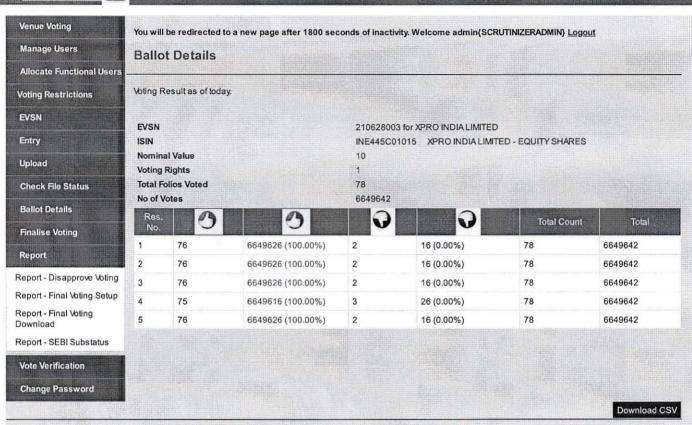

### Results of Voting at the 24th AGM held on August 10, 2021

| Date of AGM                                                                   | August 10, 2021 |  |
|-------------------------------------------------------------------------------|-----------------|--|
| Total Number of shareholders on record date (i.e. August 3, 2021)             | 20686           |  |
| No. of Shareholders present in the meeting either in person or through proxy: | None            |  |
| Promoters and Promoter Group:                                                 | None            |  |
| Public:                                                                       | None            |  |
| No. of Sharehoders attended the meeting through Video Conferencing:           |                 |  |
| Promoters and Promoter Group:                                                 | 8               |  |
| Public:                                                                       | 55              |  |

| Anand | 1-   |      | 4 |    |       |
|-------|------|------|---|----|-------|
| Agend | ld - | wise | u | SU | osure |

| Resolution N                  | 0.1                                                                      |                       | Adoption of Directors' Report, Audited Financial Statements and Auditors Report for the year ended March 31, 2021. |                                                                        |         |                           |                                            |                                       |  |  |  |  |
|-------------------------------|--------------------------------------------------------------------------|-----------------------|--------------------------------------------------------------------------------------------------------------------|------------------------------------------------------------------------|---------|---------------------------|--------------------------------------------|---------------------------------------|--|--|--|--|
| Resolution R                  | equired : (Ordinary/Special)                                             |                       | Ordinary                                                                                                           |                                                                        |         |                           |                                            |                                       |  |  |  |  |
|                               | Whether Promoter/Promoter group are interested in the agenda/resolution? |                       |                                                                                                                    | No                                                                     |         |                           |                                            |                                       |  |  |  |  |
| Category Mode of Voting       |                                                                          | No. of<br>Shares held | No. of Votes<br>Polled                                                                                             | No. of Votes % of Votes Polled on Polled outstanding shares - in favou |         | No. of Votes<br>- against | % of Votes in<br>favour on votes<br>polled | % of Votes against on<br>votes polled |  |  |  |  |
|                               |                                                                          | (1)                   | (2)                                                                                                                | (3)=[(2)/(1)]*100                                                      | (4)     | (5)                       | (6)= [(4)/(2)]*100                         | (7)=[(5)/(2)]*100                     |  |  |  |  |
| Promoter                      | Remote e-voting                                                          | 5909286               | 5907050                                                                                                            | 99.96%                                                                 | 5907050 | 0                         | 100.00%                                    | 0.00%                                 |  |  |  |  |
| and<br>Promoter               | E-voting at the AGM                                                      | 3909200               | 0                                                                                                                  | 0.00%                                                                  | 0       | 0                         | 0.00%                                      | 0.00%                                 |  |  |  |  |
| Group                         | Total                                                                    | 5909286               | 5907050                                                                                                            | 99.96%                                                                 | 5907050 | 0                         | 100.00%                                    | 0.00%                                 |  |  |  |  |
|                               | Remote e-voting                                                          | 12275                 | 0                                                                                                                  | 0.00%                                                                  | 0       | 0                         | 0.00%                                      | 0.00%                                 |  |  |  |  |
| Public -<br>Institutions      | E-voting at the AGM                                                      | 12375                 | 0                                                                                                                  | 0.00%                                                                  | 0       | 0                         | 0.00%                                      | 0.00%                                 |  |  |  |  |
| motitudions                   | Total                                                                    | 12375                 | 0                                                                                                                  | 0.00%                                                                  | 0       | 0                         | 0.00%                                      | 0.00%                                 |  |  |  |  |
| and the state of the state of | Remote e-voting                                                          | 5891839               | 742592                                                                                                             | 12.60%                                                                 | 742576  | 16                        | 100.00%                                    | 0.00%                                 |  |  |  |  |
| Public - Non<br>Institutions  | Public - Non<br>Institutions E-voting at the AGM                         |                       | 0                                                                                                                  | 0.00%                                                                  | 0       | 0                         | 0.00%                                      | 0.00%                                 |  |  |  |  |
| sc.tations                    | Total                                                                    | 5891839               | 742592                                                                                                             | 12.60%                                                                 | 742576  | 16                        | 100.00%                                    | 0.00%                                 |  |  |  |  |
| Total                         |                                                                          | 11813500              | 6649642                                                                                                            | 56.29%                                                                 | 6649626 | 16                        | 100.00%                                    | 0.00%                                 |  |  |  |  |

| Resolution N                 | o. 2                                   |                       | Re-appointm            | ent of Smt. Madhushr                       | ee Birla as Dir             | ector.                    |                                            |                                       |  |  |  |  |
|------------------------------|----------------------------------------|-----------------------|------------------------|--------------------------------------------|-----------------------------|---------------------------|--------------------------------------------|---------------------------------------|--|--|--|--|
| Resolution Re                | equired : (Ordinary/Special)           |                       | Ordinary               |                                            |                             |                           |                                            |                                       |  |  |  |  |
| Whether Pro<br>agenda/resol  | moter/Promoter group are in<br>lution? | terested in the       | Yes                    |                                            |                             |                           |                                            |                                       |  |  |  |  |
| Category Mode of Voting      |                                        | No. of<br>Shares held | No. of Votes<br>Polled | % of Votes Polled on<br>outstanding shares | No. of Votes<br>- in favour | No. of Votes<br>- against | % of Votes in<br>favour on votes<br>polled | % of Votes against or<br>votes polled |  |  |  |  |
|                              |                                        | (1)                   | (2)                    | (3)=[(2)/(1)]*100                          | (4)                         | (5)                       | (6)= [(4)/(2)]*100                         | (7)=[(5)/(2)]*100                     |  |  |  |  |
| Promoter                     | Remote e-voting                        | 5909286               | 5907050                | 99.96%                                     | 5907050                     | 0                         | 100.00%                                    | 0.009                                 |  |  |  |  |
| and<br>Promoter              | E-voting at the AGM                    | 3303280               | 0                      | 0.00%                                      | 0                           | 0                         | 0.00%                                      | 0.00                                  |  |  |  |  |
| Group                        | Total                                  | 5909286               | 5907050                | 99.96%                                     | 5907050                     | 0                         | 100.00%                                    | 0.00                                  |  |  |  |  |
|                              | Remote e-voting                        | 12375                 | 0                      | 0.00%                                      | 0                           | 0                         | 0.00%                                      | 0.00                                  |  |  |  |  |
| Public -<br>Institutions     | E-voting at the AGM                    | 12373                 | 0                      | 0.00%                                      | 0                           | 0                         | 0.00%                                      | 0.009                                 |  |  |  |  |
| motitutions                  | Total                                  | 12375                 | 0                      | 0.00%                                      | 0                           | 0                         | 0.00%                                      | 0.009                                 |  |  |  |  |
| LPTICE WITH                  | Remote e-voting                        | F001030               | 742592                 | 12.60%                                     | 742576                      | 16                        | 100.00%                                    | 0.009                                 |  |  |  |  |
| Public - Non<br>Institutions | E-voting at the AGM                    | 5891839               | 0                      | 0.00%                                      | 0                           | 0                         | 0.00%                                      | 0.009                                 |  |  |  |  |
|                              | Total                                  | 5891839               | 742592                 | 12.60%                                     | 742576                      | 16                        | 100.00%                                    | 0.00                                  |  |  |  |  |
| Total                        |                                        | 11813500              | 6649642                | 56.29%                                     | 6649626                     | 16                        | 100.00%                                    | 0.009                                 |  |  |  |  |

-

|                                                  |                                                                             |                              |                               | nent of Sri C Bhaskar (I<br>uary 1, 2021 for a perio      |                                         |                                  |                                                                  |                                                      |  |  |  |  |
|--------------------------------------------------|-----------------------------------------------------------------------------|------------------------------|-------------------------------|-----------------------------------------------------------|-----------------------------------------|----------------------------------|------------------------------------------------------------------|------------------------------------------------------|--|--|--|--|
| Resolution Re                                    | equired : (Ordinary/Special)                                                |                              | Special                       |                                                           |                                         |                                  |                                                                  |                                                      |  |  |  |  |
|                                                  | Whether Promoter/Promoter group are interested in the<br>agenda/resolution? |                              | No                            |                                                           |                                         |                                  |                                                                  |                                                      |  |  |  |  |
| Category                                         | Mode of Voting                                                              | No. of<br>Shares held<br>(1) | No. of Votes<br>Polled<br>(2) | % of Votes Polled on outstanding shares (3)=[(2)/(1)]*100 | No. of Votes<br>- in favour<br>(4)      | No. of Votes<br>- against<br>(5) | % of Votes in<br>favour on votes<br>polled<br>(6)= [(4)/(2)]*100 | % of Votes against on votes polled (7)=[(5)/(2)]*100 |  |  |  |  |
| Promoter                                         | Remote e-voting                                                             |                              | 5907050                       | 99.96%                                                    | 100000000000000000000000000000000000000 |                                  | 100.00%                                                          | 0.009                                                |  |  |  |  |
| and<br>Promoter                                  | E-voting at the AGM                                                         | 5909286                      | 0                             | 0.00%                                                     | 0                                       | 0                                | 0.00%                                                            | 0.00                                                 |  |  |  |  |
| Group                                            | Total                                                                       | 5909286                      | 5907050                       | 99.96%                                                    | 5907050                                 | 0                                | 100.00%                                                          | 0.00                                                 |  |  |  |  |
| 2025                                             | Remote e-voting                                                             | 12375                        | 0                             | 0.00%                                                     | 0                                       | 0                                | 0.00%                                                            | 0.00                                                 |  |  |  |  |
| Public -<br>Institutions                         | E-voting at the AGM                                                         | 123/3                        | 0                             | 0.00%                                                     | 0                                       | 0                                | 0.00%                                                            | 0.009                                                |  |  |  |  |
| motitutions                                      | Total                                                                       | 12375                        | 0                             | 0.00%                                                     | 0                                       | 0                                | 0.00%                                                            | 0.009                                                |  |  |  |  |
|                                                  | Remote e-voting                                                             | E001030                      | 742592                        | 12.60%                                                    | 742576                                  | 16                               | 100.00%                                                          | 0.009                                                |  |  |  |  |
| Public - Non<br>Institutions E-voting at the AGM |                                                                             | 5891839                      | 0                             | 0.00%                                                     | 0                                       | 0                                | 0.00%                                                            | 0.009                                                |  |  |  |  |
| strations                                        | Total                                                                       | 5891839                      | 742592                        | 12.60%                                                    | 742576                                  | 16                               | 100.00%                                                          | 0.009                                                |  |  |  |  |
| Total                                            |                                                                             | 11813500                     | 6649642                       | 56.29%                                                    | 6649626                                 | 16                               | 100.00%                                                          | 0.009                                                |  |  |  |  |

| Resolution No                | esolution No. 4                        |                       |                        | of Remuneration of I<br>, appointed by the Boa |                             |                           |                                            | eria & Associates, Cost            |  |  |  |
|------------------------------|----------------------------------------|-----------------------|------------------------|------------------------------------------------|-----------------------------|---------------------------|--------------------------------------------|------------------------------------|--|--|--|
| Resolution Re                | equired : (Ordinary/Special)           |                       | Ordinary               |                                                |                             |                           |                                            |                                    |  |  |  |
| Whether Pro<br>agenda/resol  | moter/Promoter group are in<br>lution? | terested in the       | No                     |                                                |                             |                           |                                            |                                    |  |  |  |
| Category                     | Mode of Voting                         | No. of<br>Shares held | No. of Votes<br>Polled | % of Votes Polled on<br>outstanding shares     | No. of Votes<br>- in favour | No. of Votes<br>- against | % of Votes in<br>favour on votes<br>polled | % of Votes against on votes polled |  |  |  |
|                              |                                        | (1)                   | (2)                    | (3)=[(2)/(1)]*100                              | (4)                         | (5)                       | (6)= [(4)/(2)]*100                         | (7)=[(5)/(2)]*100                  |  |  |  |
| Promoter                     | Remote e-voting                        | 5909286               | 5907050                | 99.96%                                         | 5907050                     | 0                         | 100.00%                                    | 0.00%                              |  |  |  |
| and<br>Promoter              | E-voting at the AGM                    | 5909286               | 0                      | 0.00%                                          | 0                           | 0                         | 0.00%                                      | 0.00%                              |  |  |  |
| Group                        | Total                                  | 5909286               | 5907050                | 99.96%                                         | 5907050                     | 0                         | 100.00%                                    | 0.00%                              |  |  |  |
| stance was took to           | Remote e-voting                        | 12375                 | 0                      | 0.00%                                          | 0                           | 0                         | 0.00%                                      | 0.00%                              |  |  |  |
| Public -<br>Institutions     | E-voting at the AGM                    | 123/3                 | 0                      | 0.00%                                          | 0                           | 0                         | 0.00%                                      | 0.00%                              |  |  |  |
| mstitutions                  | Total                                  | 12375                 | 0                      | 0.00%                                          | 0                           | 0                         | 0.00%                                      | 0.00%                              |  |  |  |
|                              | Remote e-voting                        | 5001020               | 742592                 | 12.60%                                         | 742566                      | 26                        | 100.00%                                    | 0.00%                              |  |  |  |
| Public - Non<br>Institutions | E-voting at the AGM                    | 5891839               | 0                      | 0.00%                                          | 0                           | 0                         | 0.00%                                      | 0.00%                              |  |  |  |
| matitutions                  | Total                                  | 5891839               | 742592                 | 12.60%                                         | 742566                      | 26                        | 100.00%                                    | 0.00%                              |  |  |  |
| Total                        |                                        | 11813500              | 6649642                | 56.29%                                         | 6649616                     | 26                        | 100.00%                                    | 0.00%                              |  |  |  |