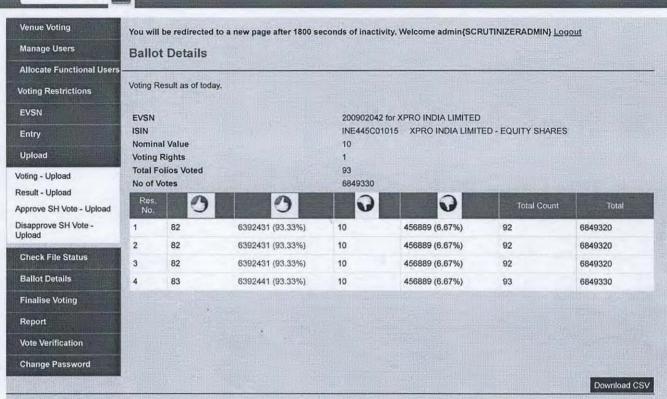

# Report Generation Date and Time: 29-09-2020:11:19:10

**EVSN ISIN** 200902042 INE445C01015

Voting Start Date and Time: 26-09-2020 09:00
Voting End Date and Time: 28-09-2020 17:00
Meeting Date and Start Time: 29-09-2020 10:30
Voting Finalisation Date and Time: 29-09-2020 11:19

| Res. No. | Yes Count | Yes (%)          | No Count | No (%)         | TotalCount | Total       |
|----------|-----------|------------------|----------|----------------|------------|-------------|
| 1        | 82        | 6392431 (93.33%) | 10       | 456889 (6.67%) | 92         | 6849320.000 |
| 2        | 82        | 6392431 (93.33%) | 10       | 456889 (6.67%) | 92         | 6849320.000 |
| 3        | 82        | 6392431 (93.33%) | 10       | 456889 (6.67%) | 92         | 6849320.000 |
| 4        | 83        | 6392441 (93.33%) | 10       | 456889 (6.67%) | 93         | 6849330.000 |